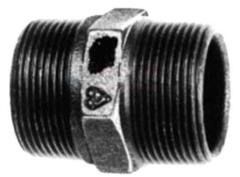

# Nipple, Taper mthd, Hex, Gl., 14 Bar

### **General Description:-**

Nipple, for galvanized iron water pipes, external tapered male threaded, hexagonal, ½" nominal diameter, rated for 14 Bar pressure.

Material: Malleable cast iron (hot dip galvanized and threaded after galvanizing).

Nominal diameter: 1/2".

Pressure rating: 14 bar (200 lb/sq inch).

### **Technical Specifications:-**

Fittings for galvanized water pipe, male straight nipple, hexagon.

Contact jLab for your Educational School Science Lab Equipments. We are best school lab equipment supplier, school lab equipments, school lab equipments export, school lab equipments manufacturers, school lab equipments india in ambala, india.