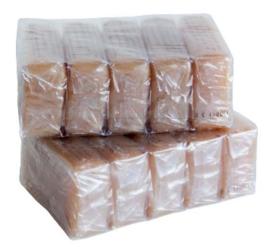

## Indian Lab Suppliers

Product Code . ILS-SH-11198

Soap, Toilet, Bar, Approx.100-110g, Wrapped

Weight: 100 g

The toilet soap is firm and of uniform texture and colour. It does not cause skin irritation and has good lathering and cleansing properties.

It is also free from animal fat. In case palm oil is used in the composition, it comes from a certified well-managed sustainable source.

Total fatty matter content is minimum 75%.

All ingredients used in the product are non-injurious to health. The soap is biodegradable and perfume-free.

| Contact jLab for your Educational School Science Lab Equipments. We are best scientific laboratory  |
|-----------------------------------------------------------------------------------------------------|
| equipments manufacturer, scientific laboratory equipments supplier, technical educational equipment |
| exporter, technical educational equipment manufacturer, technical educational equipment supplier,   |
| echnical educational equipments exporter in ambala, india.                                          |