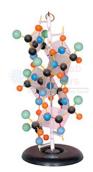

## **Protein Structure Model**

## **Description**

All components are identified by different colors.

An atriculated model to show the double helix of DNA structure.

The connections between the base pairs are also clearly shown.

Includes 15 base pairs to show one and half helix.

Tall 68.50 cm.

Size: 23x22x68.5cm

Contact jLab for your Educational School Science Lab Equipments. We are best school science lab equipments suppliers in india, school science lab instruments, school science lab instruments exporter, school science lab instruments manufacturer, school scientific equipments, science educational equipments in india.