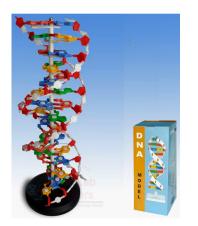

## DNA Structure Model, Plastic Assembly Kit, Deluxe

## Description

Each of the four nitrogeneous bases comes in a different unlabeled color, so students can design their own pair ciding.

The unique plastic for allows you to assemble the model and then twist it into a double helix, instead of building it around a center post as in other models.

The model is removable from the plastic base and can be extended to its full length to demonstrate strand separation.

Contact jLab for your Educational School Science Lab Equipments. We are best school educational lab equipments manufacturers, school lab equipment export, school lab equipment exporter, school lab equipment manufacturers, school lab equipment manufacturers in india.