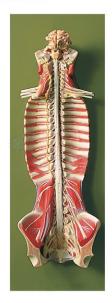

## Spinal Cord in the Spinal Canal Model

## **Description**

Shows ventral side, brain stem and spinal cord. Branches up to the coccygeal plexus, sympathetic trunk with its connection to the central nervous system.

Shows 47 positions.

Mounted on the board.