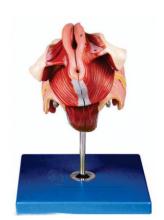

## Human Female Genital Organs Model

## **Description**

It shows internal and external female genital organs.

Shows 40 positions.

Dissected and mounted on a stand.

Made of advanced PVC.

Contact jLab for your Educational School Science Lab Equipments. We are best geography lab equipments manufacturers, geography lab equipments suppliers, geography lab models suppliers, high school biology lab equipment india, high school biology lab equipment manufacturers, high school chemistry lab equipment manufacturers in india.