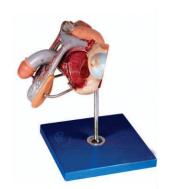

## **Description**

Indian Lab Suppliers shows the penis, prostate, bladder, seminal vasicle, spermatic cord and inguinal canal and base.

It shows 72 positions.

Dissected in median and mounted on a stand.