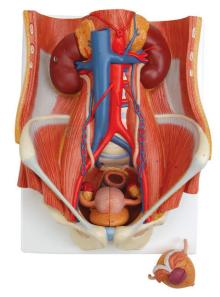

## **Description**

The female insert consists of a two parts Bladder, Uterus and Ovaries: The male insert features a two parts Bladder and prostate.

The kidneys vasculature, A section of ribs, Vertebrae and portion of the pelvic bones along with muscles of the posterior abdominal wall, are visible in the deep dissection of the lower abdomen

Both male and female models are the most detailed and most versatile model of the urinary system that we offer, It features interchangeable life size male and female genitalia to illustrate the differences in the system.

The six part model is mounted on a base with numbered key cards.

The adrenal glands and rectum are also shown.

Contact jLab for your Educational School Science Lab Equipments. We are best educational lab equipments exporter, educational lab equipments manufacturers, educational lab equipments supplier, educational lab equipments suppliers, educational lab export, educational lab exporter in india.