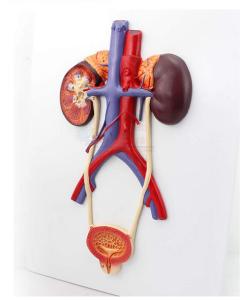

## **Human Urinary System Model**

## **Description**

Kidney and bladder prostate are removable.

Showing urinary bladder, kidneys with ureter, adrenal glands, bladder with prostate and major blood vessels.

Mounted on base with numbered key card.