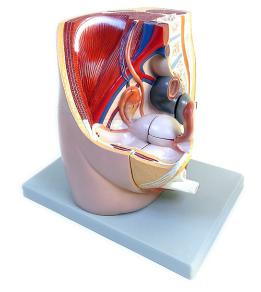

## **Human Female Half Pelvis Model**

## **Description**

With a median section, both internal and external organs are clearly shown.

Life size.

Size: 28x18x2cm

Contact jLab for your Educational School Science Lab Equipments. We are best anatomy model manufacturer, biology lab equipment manufacturer, biology lab instruments exporter, biology lab instruments manufacturer, biology lab instruments supplier, burette pinchclip medium wall india in india.