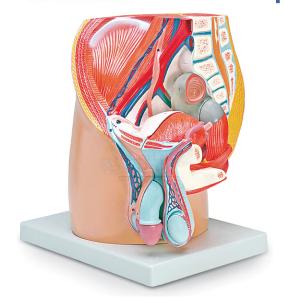

## **Human Male Half Pelvis Model**

## **Description**

With a median section, both internal and external organs are clearly shown.

Life size.

Size: 28x18x29cm

Contact jLab for your Educational School Science Lab Equipments. We are best engineering educational equipments, high school science lab equipment manufacturers, lab equipment exporters, lab equipments manufacturers, lab instruments manufacturers, mathematics lab equipments manufacturers in india.