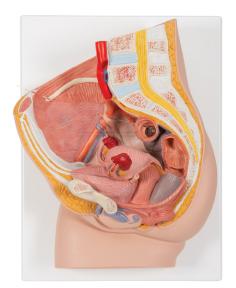

## **Description**

Life size, right half of the pelvis showing female reproductive organs, uterus, bladder, rectum and ovary.

Mounted on base economically priced, with numbered key cards.

Contact jLab for your Educational School Science Lab Equipments. We are best educational lab equipments manufacturers, educational lab instruments manufacturer, educational laboratory glassware exporter, educational laboratory microscopes, educational laboratory suppliers, educational scienitific lab equipments in india.