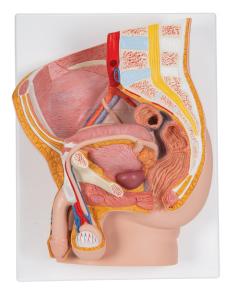

## **Human Pelvis Male Model**

## **Description**

Male pelvis showing internal and external reproductive organs and other vital organs of the pelvic area.

This model is not dissectible.

Mounted on a base, appropriately coloured and numbered with key card.