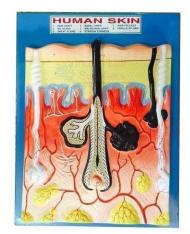

## **Human Skin Model**

## **Description**

Mounted on a base, appropriately coloured and numbered with key card.

This 3 layer model shows the hair covered skin of the head representing hair follicles with sebaceous glands, sweat glands, receptors, nerves and vessels.