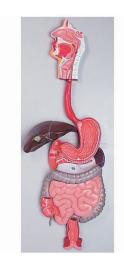

## **Human Digestive System Model**

## **Description**

The duodenum, caecum and rectum are opened then removed the transverse colon and front stomach wall.

This model showing the whole digestive system i.e nose, mouth cavity and pharyngs, oesophagus, liver with gall blader, pancreas and spleen.

Indian Lab Suppliers Mounted on a base, appropriately coloured and numbered with key card.

Contact jLab for your Educational School Science Lab Equipments. We are best engineering educational equipments, high school science lab equipment manufacturers, lab equipment exporters, lab equipments manufacturers, lab instruments manufacturers, mathematics lab equipments manufacturers in india.