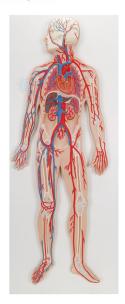

## **Description**

Mounted on a base, appropriately coloured and numbered with key card.

Human Circulatory System Model shows the vascular system, human skeletal structure consisting of the arterial/venous system, heart, spleen, liver, lung, kidneys and partial skeleton.