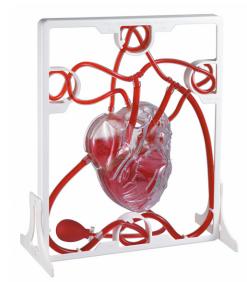

## **Human Pumping Heart Model**

## **Description**

Squeeze bulb pumps simulated blood through clear heart chambers just like real one.

Complete heart model scale with display stand.

A 3-D working plastic heart model with clear chambers.

Acrylic Paints and Brush are included.

Complete instruction manual, easy to assemble.

Contact jLab for your Educational School Science Lab Equipments. We are best engineering educational equipments, high school science lab equipment manufacturers, lab equipment exporters, lab equipments manufacturers, lab instruments manufacturers, mathematics lab equipments manufacturers in india.