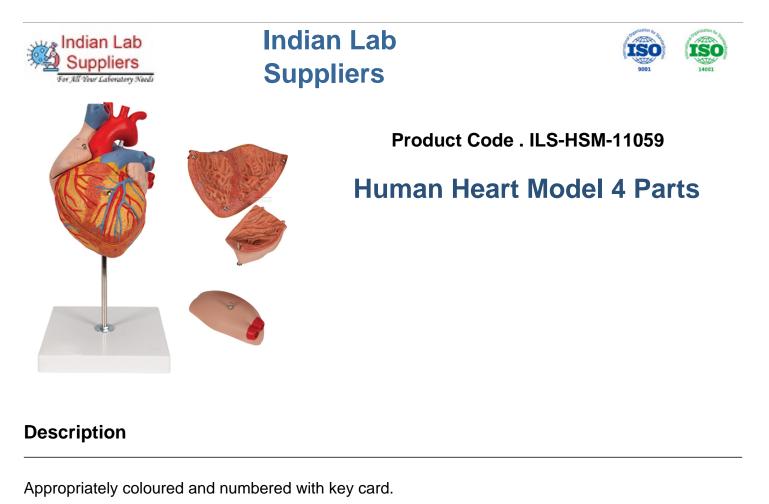

Indian Lab Suppliers Issectable in 4 parts.

The model showing superior vena cava, pulmonary artery, pulmonary veins, ascending arota, right atrium, left atrium, semilunar valve, right ventricle, inferior vena cava, left ventricle, pulmonary aorta, bicuspid valve, pulmonary artery, descending aorta, tricuspid valve, interventricular septum.