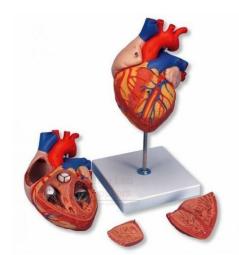

## **Human Heart Model 3 Parts**

## **Description**

Indian Lab Suppliers Both ventricles and atria are open to expose the valves and large blood vessels near the heart and musculature.

Human Heart Model is three times larger than original size and separates into four parts.

Mounted on a base, appropiately coloured and nicely finished. Numbered with key card.

Contact jLab for your Educational School Science Lab Equipments. We are best engineering educational equipments, high school science lab equipment manufacturers, lab equipment exporters, lab equipments manufacturers, lab instruments manufacturers, mathematics lab equipments manufacturers in india.