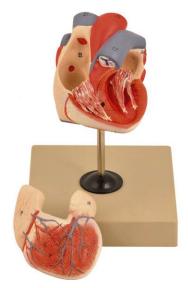

## **Human Heart Model 2 Parts**

## **Description**

This heart model is divided into two parts showing internal and external anatomy including valves, cardiac chamber, pulmonary and systemic vascular structures.

Indian Lab Suppliers Mounted on a base, appropriately coloured and nicely finished.

Numbered with key card.

Contact jLab for your Educational School Science Lab Equipments. We are best educational lab equipments manufacturers, educational lab instruments manufacturer, educational laboratory glassware exporter, educational laboratory microscopes, educational laboratory suppliers, educational scienitific lab equipments in india.