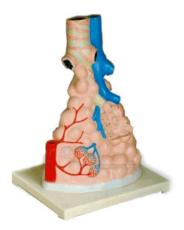

## Magnified Pulmonary Alveoli Model

## **Description**

The model shows the small branches of principal bronchus: Section of bronchiole of no cartilage.

The relation between pulmonary alveoli and terminal bronchiole.

Made of PVC plastic and mounted on plastic base.

The capillary rete in the alveolar sapta.

The structure of alveolar sac and alveolar duct.

Model size is  $26 \times 15 \times 35$ cm.

Contact jLab for your Educational School Science Lab Equipments. We are best educational lab equipments manufacturers, educational lab instruments manufacturer, educational laboratory glassware exporter, educational laboratory microscopes, educational laboratory suppliers, educational scienitific lab equipments in india.