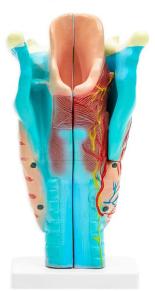

## Description

One half of the model is removable and divided into three parts epiglottis, vocal cords and arytenoid cartilage.

This model shows larynx, windpipe, ligaments, muscles and thyroid gland.

Numbered with key card.

Mounted on a base, appropriately cultured and nicely finished.

Contact jLab for your Educational School Science Lab Equipments. We are best educational lab equipments manufacturers, educational lab instruments manufacturer, educational laboratory glassware exporter, educational laboratory microscopes, educational laboratory suppliers, educational scienitific lab equipments in india.