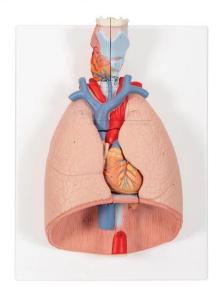

## Product Code . ILS-HSM-11052

**Human Thoracic Organs Model** 

## Description

Mounted on a base, appropriately coloured and numbered with key card.

Shows thoracic organs include two part larynx, two part of heart, vena cava aorta, trachea and bronchial tree, subclavian artery and vein, esophagus and diaphragm, pulmonary artery, two front half lungs are removable.