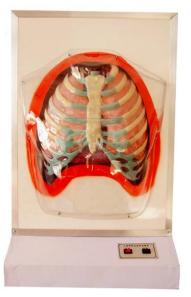

## Functional Human Respiratory System Model

## Description

Demonstrates the respiration realistically by the movement of the rib cage and diagram.

It needs power supply.

Consists a rib cage in the major thoracic organs.

Life size.

Size : 41x17x71cm

Contact jLab for your Educational School Science Lab Equipments. We are best educational lab equipments manufacturers, educational lab instruments manufacturer, educational laboratory glassware exporter, educational laboratory microscopes, educational laboratory suppliers, educational scienitific lab equipments in india.