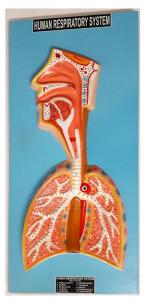

## Product Code . ILS-HSM-11050

Human Respiratory System Model

## Description

Mounted on a base, appropriately coloured and numbered with key card.

This model showing parts of brain, nasal cavity, bronchial tree, lungs, position of heart.

Contact jLab for your Educational School Science Lab Equipments. We are best engineering educational equipments, high school science lab equipment manufacturers, lab equipment exporters, lab equipments manufacturers, lab instruments manufacturers, mathematics lab equipments manufacturers in india.