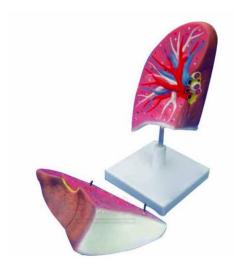

## **Human Lung Model**

## **Description**

Mounted on a base, appropriately coloured and numbered with key card.

This model is divided into two parts showing bronchioles connecting to alveolar ducts.

Contact jLab for your Educational School Science Lab Equipments. We are best educational lab equipments manufacturers, educational lab instruments manufacturer, educational laboratory glassware exporter, educational laboratory microscopes, educational laboratory suppliers, educational scienitific lab equipments in india.