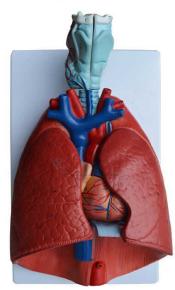

## Product Code . ILS-HSM-11046

**Human Lungs With Heart Model** 

## Description

Mounted on a base, appropriately coloured and numbered with key card.

This model is dissectible in 4 parts showing the position of lungs, diaphragm and heart.

Contact jLab for your Educational School Science Lab Equipments. We are best engineering educational equipments, high school science lab equipment manufacturers, lab equipment exporters, lab equipments manufacturers, lab instruments manufacturers, mathematics lab equipments manufacturers in india.