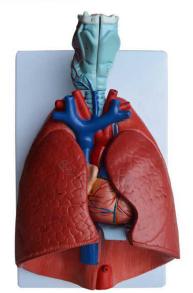

## Human Lungs with Heart and Larynx

## **Description**

Mounted on a base, appropriately coloured and numbered with key card.

This model contains removable parts like: 2 parts larynx, trachea with bronchial tree, aorta, vena cava, 2 parts heart, sub clavian and vein, 2 parts lungs, pulmonary artery, diaphragm and oesophagus.