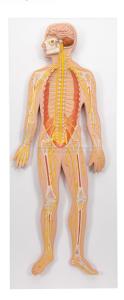

## Product Code . ILS-HSM-11044 Human Nervous System Model

## **Description**

Appropriately coloured and numbered with key card.

This model shows the central and peripheral nervous system to demonstrate the study of human nervous system.

Contact jLab for your Educational School Science Lab Equipments. We are best engineering educational equipments, high school science lab equipment manufacturers, lab equipment exporters, lab equipments manufacturers, lab instruments manufacturers, mathematics lab equipments manufacturers in india.