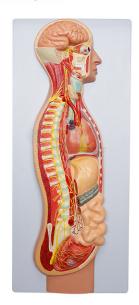

## Sympathetic Nervous System Model

## **Description**

Shows the outlook of automatic nervous system, including sympathetic.

Shows 53 positions.

Mounted on board.

Made of advanced PVC.

Contact jLab for your Educational School Science Lab Equipments. We are best educational lab equipments manufacturers, educational lab instruments manufacturer, educational laboratory glassware exporter, educational laboratory microscopes, educational laboratory suppliers, educational scienitific lab equipments in india.