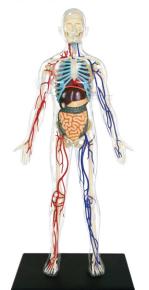

## **Transparent Human Model**

## Description

The outer layer is made of rigid plastic and could be dissectible into front and rear pieces which can be remounted.

The internal organs : lung, kidney, bladder etc. are removable.

On stand with plastic base.

Provides the shape of lung and shows the bronchial tree.

Slightly enlarged.

On stand with base.

About half life size.

**Tall** : 85 cm.

Contact jLab for your Educational School Science Lab Equipments. We are best engineering educational equipments, high school science lab equipment manufacturers, lab equipment exporters, lab equipments manufacturers, lab instruments manufacturers, mathematics lab equipments manufacturers in india.