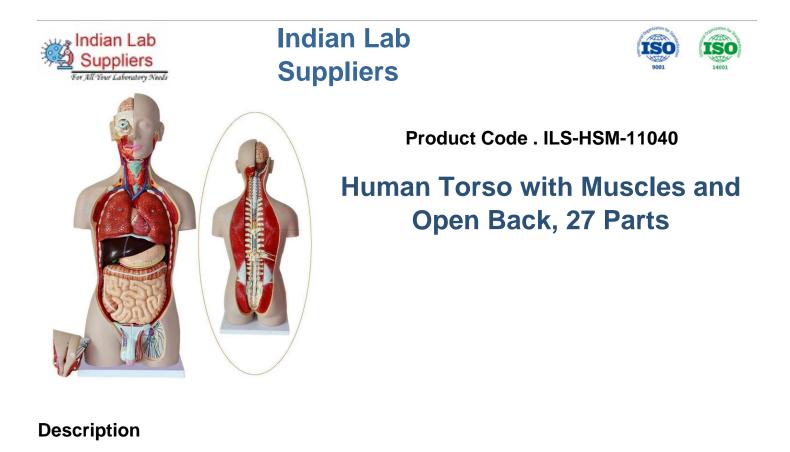

This model shows the internal organs like half of the brain, one eye with muscles and optic nerves, two lungs, half of a kidney, two parts of heart, liver, bronchial tree, stomach, appendix flap, small and large intestine, liver with gall bladder, pelvic floor and first lumber vertebra.

Mounted on a base, nicely coloured and numbered with key card.

Torso with muscles comprising 27 removable parts and open back.

It shows the complete vertebral column, spinal cord and its mening and nerves after opening a part of neck and back.