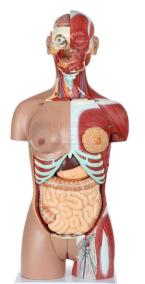

## Product Code . ILS-HSM-11038

Human Torso Unisex 12 parts

## Description

Appropriately coloured, nicely finished and numbered with key card.

Economy Type but with more parts (12) like ribs, stomach, heart, etc. Unisex.

Contact jLab for your Educational School Science Lab Equipments. We are best engineering educational equipments, high school science lab equipment manufacturers, lab equipment exporters, lab equipments manufacturers, lab instruments manufacturers, mathematics lab equipments manufacturers in india.