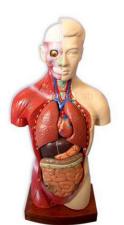

## Human Torso Model, Full size 9 Parts

## Description

Appropriately coloured, nicely finished and numbered with key card.

Indian Lab Suppliers with 9 removable parts like ribs, heart, stomach, brain etc. Ribs on display.

Contact jLab for your Educational School Science Lab Equipments. We are best educational lab equipments manufacturers, educational lab instruments manufacturer, educational laboratory glassware exporter, educational laboratory microscopes, educational laboratory suppliers, educational scienitific lab equipments in india.