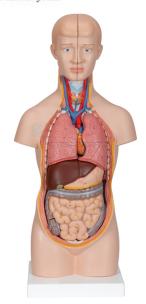

Product Code . ILS-HSM-11036

Human Torso Model, Mini

## **Description**

To show the internal structure Brain, skull cap, lungs, liver, stomach, intestine etc. can be removed.

Appropriately coloured, nicely finished and numbered with key card.

It is about 450mm (appx.) in height.