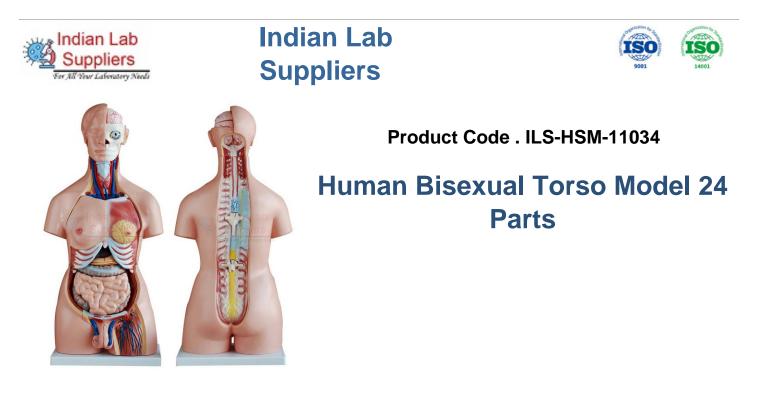

## Description

Indian Lab Suppliers 24 parts like removable head, heart, stomach, intestines, etc. Sex organs are present for both male and female.

Human Bisexual Torso Model 24 Parts, Open Back.

This model is without rib cage.

Appropriately coloured, nicely finished and numbered with key card.

It also shows the complete vertebral column, spinal cord and its mening and nerves after opening a part of neck and back.

Contact jLab for your Educational School Science Lab Equipments. We are best educational lab equipments manufacturers, educational lab instruments manufacturer, educational laboratory glassware exporter, educational laboratory microscopes, educational laboratory suppliers, educational scienitific lab equipments in india.