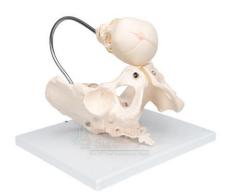

## Human Birth Demonstration Model

## **Description**

Indian Lab Suppliers Made of PVC Plastic

Life size.

Female Pelvis with miniature skull.

Contact jLab for your Educational School Science Lab Equipments. We are best mathematics lab equipments suppliers, mathematics lab kit, mathematics lab kits india, maths kits, maths lab equipment manufacturers in india, maths lab equipment suppliers in india.