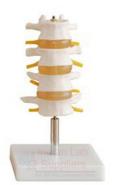

## Human Lumbar Set Model

## Description

Mounted on a sturdy metal rod.

Life size lumbar vertebrae are shown with normal intervertebral disc and spinal cord with nerve roots.

Contact jLab for your Educational School Science Lab Equipments. We are best mathematics lab equipments suppliers, mathematics lab kit, mathematics lab kits india, maths kits, maths lab equipment manufacturers in india, maths lab equipment suppliers in india.