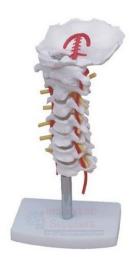

## Human Cervical Spinal Column Model

## **Description**

Flexibly mounted on stand, removable.

Consists of an occipital bone of the skull, 7 cervical vertebrae with intervertebral discs, a segment of spinal cord and nerve branches.

Life size.

**Size**: 12x12x14cm

Height: 19cm.

Contact jLab for your Educational School Science Lab Equipments. We are best geography lab equipments manufacturers, geography lab equipments suppliers, geography lab models suppliers, high school biology lab equipment india, high school biology lab equipment manufacturers, high school chemistry lab equipment manufacturers in india.