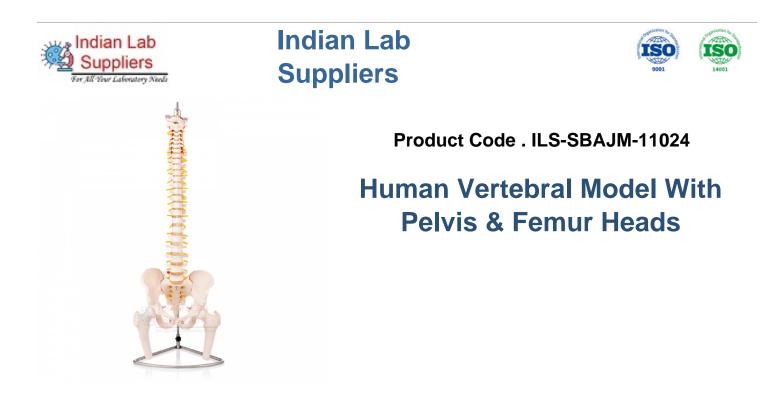

## Description

Shows all significant features of each vertebra, including spinal cord, nerve roots, the vertebral artery, a herniated disc and vertebral notch etc.

Ideal teaching model for students, orthopedic surgeons and other medical professionals.

## **Special features :**

Tall vertebral column complete with pelvis, femur heads, sacrum, occipital bone, vertebral artery, all nerve branches and herniated lumbar disc. Inflexible 72 cm.

Deluxe chrome stands 85 cm. high.