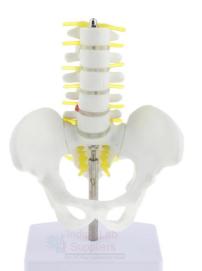

## Human Pelvis Structural Model With 5 Pcs Lumbar Vertebrae

## Description

Indian Lab Suppliers Life size Lumbar Vertebrae are shown with normal intervertebral disc, spinal cord and pelvis.

Contact jLab for your Educational School Science Lab Equipments. We are best educational equipment manufacturers india, educational equipments, educational equipments exporter, educational equipments exporters, educational equipments for science labs, educational lab equipment exportin india.