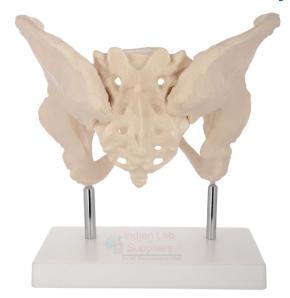

## Human Adult Female Pelvis Structural Model

## **Description**

These model sizes are just the same as realities and made of PVC Plastic.

Pelvis shapes: Short and broad

Pelvis cava: Like a barrel

Aperture pelvis superior: Rounded

Symphysis pubica: Short and broad

Sacrum: Broad and Short

Angles of pelvis arch: 90-100 degree

Contact jLab for your Educational School Science Lab Equipments. We are best maths lab equipment manufacturers in india, physics lab equipments manufacturers, school educational equipments, school lab equipment manufacturer, school lab equipments manufacturers scientific educational lab equipment in india.