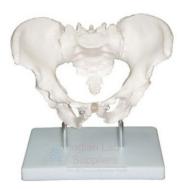

## Human Adult Male Pelvis Structural Model

## Description

These model sizes are just the same as realities and made of PVC Plastic.

Pelvis shape: Long and narrow

Pelvis cava: Like a funnel Aperture

Pelvis superior: Heart like

Symphysis pubica: Long and narrow.

Sacrum: Long and narrow

Angles of pelvis arch: 70-75 degree

Contact jLab for your Educational School Science Lab Equipments. We are best maths lab equipment manufacturers in india, physics lab equipments manufacturers, school educational equipments, school lab equipment manufacturer, school lab equipments manufacturers in india, scientific educational lab equipment in india.