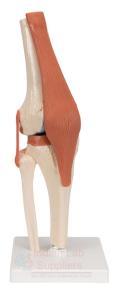

## **Description**

A fixed type to show the general features of the knee joint.

On base.

About half life size.

Size: 12x12x18cm

Contact jLab for your Educational School Science Lab Equipments. We are best educational lab equipments manufacturers, educational lab instruments manufacturer, educational laboratory glassware exporter, educational laboratory microscopes, educational laboratory suppliers, educational scienitific lab equipments in india.