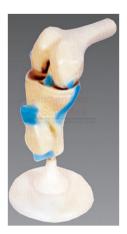

## Life Size Human Knee Joint Model Functional

## **Description**

Fully flexible joint to demonstrate abduction, retroversion and internal/external rotation.

An instructional model to illustrate the ligament connections.

On stand.

Made of PVC plastic.