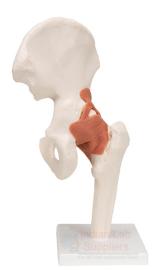

## **Human Hip Joint Model**

## **Description**

Demonstrates anteversion, abduction, retroversion and internal/external rotation.

Life size on stand.

Includes flexible artificial ligaments.

Contact jLab for your Educational School Science Lab Equipments. We are best engineering educational equipments, high school science lab equipment manufacturers, lab equipment exporters, lab equipments manufacturers, lab instruments manufacturers, mathematics lab equipments manufacturers in india.