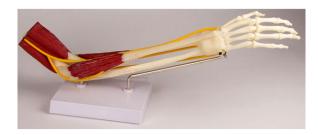

## Human Elbow Joint Model, Functional

## **Description**

Biceps and triceps are made of flexible material, extension abd flexion can be shown as well as the antagonist relationship of these two muscles.

Shows the shapes and the correct origins and insertions of biceps and triceps.

On base.

Life size.

Size: 68x14x9cm

Contact jLab for your Educational School Science Lab Equipments. We are best educational lab equipments manufacturers, educational lab instruments manufacturer, educational laboratory glassware exporter, educational laboratory microscopes, educational laboratory suppliers, educational scienitific lab equipments in india in india.