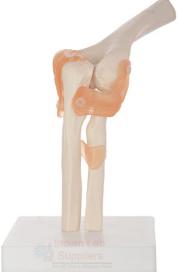

## **Human Elbow Joint Model**

## Description

Demonstrates flexion, extension and internal/external rotation of the radius.

Includes flexible artificial ligaments.

Life size on stand.

**Size**: 12.5 × 12.5 × 32cm.

Contact jLab for your Educational School Science Lab Equipments. We are best school lab equipment suppliers, lab equipment suppliers near me, laboratory equipment manufacturers in india, scientific equipment manufacturing company, educational equipments for science labs, educational lab equipment manufacturers in india in india.