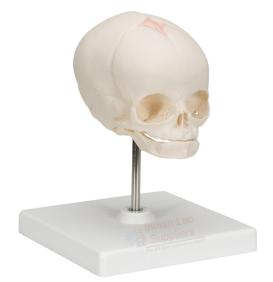

## **Human Skull Model, Fetal Child**

## **Description**

The mandible is spring hanged to view the bone structures of the mouth.

This model is lifelike and made up of PVC plastic with size of 10x8x10 cm.

This fetal skull is detailed to show the major structure of the different bones of the skull.