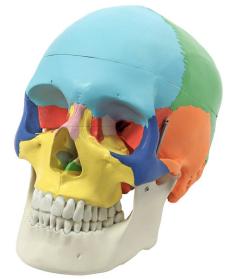

## Product Code . ILS-SBAJM-11007

Human Skull Model, Life Size Coloured

## Description

This can be disassembled into 3 parts.

Life-size skull, bones painted in different colors for precise study.

Contact jLab for your Educational School Science Lab Equipments. We are best scientific laboratory equipments manufacturer, scientific laboratory equipments supplier, technical educational equipment manufacturer, technical educational equipment manufacturer, technical educational equipments supplier, technical educational equipments exporter in india.